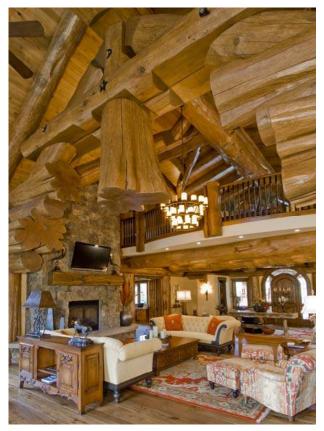

# THE SILVER CREEK LOG POST AND BEAM

MAIN FLOOR: 6,266 sq. ft. LOFT FLOOR: 4,150 sq. ft.

TOTAL LIVING AREA: 10,416 sq. ft. GARAGE: 1,480 sq. ft.