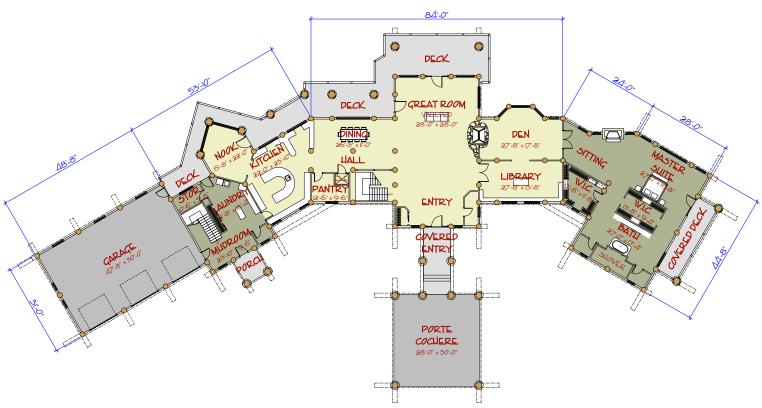

### MAIN FLOOR PLAN

# THE SILVER CREEK LOG POST AND BEAM

MAIN FLOOR: 6,266 sq. ft. LOFT FLOOR: 4,150 sq. ft.

TOTAL LIVING AREA: 10,416 sq. ft. GARAGE: 1,480 sq. ft.