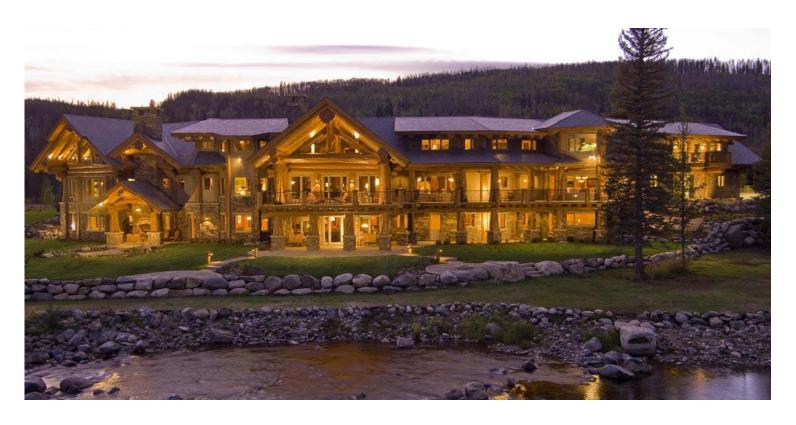

# THE SILVER CREEK LOG POST AND BEAM

MAIN FLOOR: 6,266 sq. ft. LOFT FLOOR: 4,150 sq. ft.

TOTAL LIVING AREA: 10,416 sq. ft. GARAGE: 1,480 sq. ft.