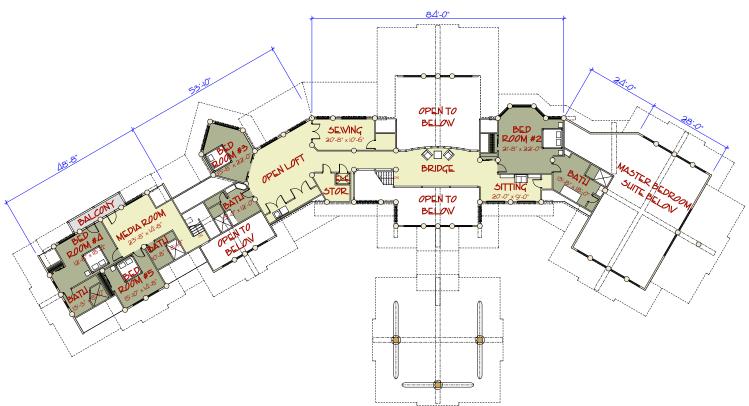

### BASEMENT FLOOR PLAN

# THE SILVER CREEK LOG POST AND BEAM

MAIN FLOOR: 6,266 54. ft. LOFT FLOOR: 4,150 54. ft.

TOTAL LIVING AREA: 10.416 54. ft. GARAGE: 1.480 54. ft.